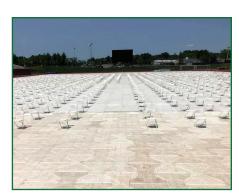

## Field Protection Agency is a provider of **I-Trac**

**I-Trac** is a cutting-edge modular temporary roadway matting system, facilitating vehicular traffic over challenging and unsafe terrain.

Distinguished by its interlocking design, **I-Trac** forms a seamless surface capable of supporting heavy loads across virtually all ground conditions. I-Trac is suitable for deployment as temporary roadways, stadium protection, staging pads, and construction sites with its exceptional strength-to-weight ratio.

## PROFESSIONAL GRADE HD DRIVABLE PRODUCT

MILITARY DEPLOYMENT

CAPABLE OF SUPPORTING 600 PSI

38 LBS PER PANEL

FIRE RATINGS: UL94HB, ASTM 2859

CAM-LOCK SYSTEM

- 47.5" x 36.3" x 2" Bowtie Shaped
- Panel Area: 8.6 Sq Ft
- Flatback Product Distributes Weight Evenly
- Dual Purpose Product that can be used as a Durable Work Surface and as a Safe, **Pedestrian-Friendly Ground Cover**