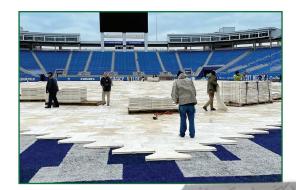

## Field Protection Agency is a provider of **I-Trac**

**I-Trac** is a cutting-edge modular temporary roadway matting system, facilitating vehicular traffic over challenging and unsafe terrain.

Distinguished by its interlocking design, **I-Trac** forms a seamless surface capable of supporting heavy loads across virtually all ground conditions. I-Trac is suitable for deployment as temporary roadways, stadium protection, staging pads, and construction sites with its exceptional strength-to-weight ratio.

## PROFESSIONAL GRADE HD DRIVABLE PRODUCT

MILITARY DEPLOYMENT

CAPABLE OF SUPPORTING 600 PSI

38 LBS PER PANEL

FIRE RATINGS: UL94HB, ASTM 2859

CAM-LOCK SYSTEM

- 47.5" x 36.3" x 2" Bowtie Shaped
- Panel Area: 8.6 Sq Ft
- Flatback Product Distributes Weight Evenly
- Dual Purpose Product that can be used as a Durable Work Surface and as a Safe, **Pedestrian-Friendly Ground Cover**