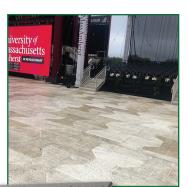

## Field Protection Agency is a provider of **I-Trac**

**I-Trac** is a cutting-edge modular temporary roadway matting system, facilitating vehicular traffic over challenging and unsafe terrain.

Distinguished by its interlocking design, **I-Trac** forms a seamless surface capable of supporting heavy loads across virtually all ground conditions. I-Trac is suitable for deployment as temporary roadways, stadium protection, staging pads, and construction sites with its exceptional strength-to-weight ratio.

## PROFESSIONAL GRADE HD DRIVABLE PRODUCT

MILITARY DEPLOYMENT

CAPABLE OF SUPPORTING 600 PSI

38 LBS PER PANEL

FIRE RATINGS: UL94HB, ASTM 2859

CAM-LOCK SYSTEM

- 47.5" x 36.3" x 2" Bowtie Shaped
- Panel Area: 8.6 Sq Ft
- Flatback Product Distributes Weight Evenly
- Dual Purpose Product that can be used as a Durable Work Surface and as a Safe, **Pedestrian-Friendly Ground Cover**