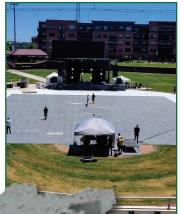

## Field Protection Agency is a provider of **Supa-Trac**

Supa-Trac is a temporary flooring solution that combines durability with lightness, making it ideal for pedestrian walkways and areas with heavy foot traffic or equipment pathways. Capable of supporting lightweight vehicles such as golf carts.

Supa-Trac preserves the health of grass while shielding it from pedestrian or vehicular damage. This versatile solution is suitable for both natural and synthetic turf, whether used indoors or outdoors.