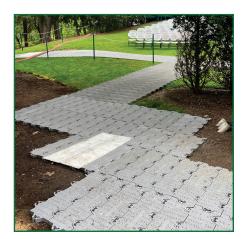

## Field Protection Agency is a provider of **Supa-Trac**

Supa-Trac is a temporary flooring solution that combines durability with lightness, making it ideal for pedestrian walkways and areas with heavy foot traffic or equipment pathways. Capable of supporting lightweight vehicles such as golf carts.

Supa-Trac preserves the health of grass while shielding it from pedestrian or vehicular damage. This versatile solution is suitable for both natural and synthetic turf, whether used indoors or outdoors.

PEDESTRIAN FRIENDLY

TURF PROTECTION

CAPABLE OF SUPPORTING 300 PSI

PRF-ASSEMBLED 9X45" TILE

FIRE RATINGS: UL94HB & ASTM 2859

MADE IN THE USA

- Allows Light, Air and Water to Reach the Turf
- · Available in Gray and White
- Waffle-Back Material for Grass Protection
- ADA Ramp System for Access and Egress