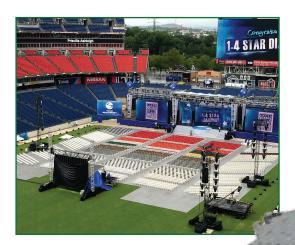

## Field Protection Agency is a provider of **Supa-Trac**

Supa-Trac is a temporary flooring solution that combines durability with lightness, making it ideal for pedestrian walkways and areas with heavy foot traffic or equipment pathways. Capable of supporting lightweight vehicles such as golf carts.

Supa-Trac preserves the health of grass while shielding it from pedestrian or vehicular damage. This versatile solution is suitable for both natural and synthetic turf, whether used indoors or outdoors.