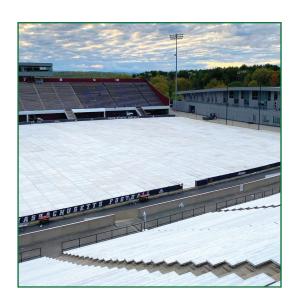

## Field Protection Agency is a provider of **Matrax**

Matrax is a temporary flooring system for pedestrian and heavy vehicular access for event locations, such as, stadiums, universities, and temporary work sites. This product can be used for difficult access ways due to unstable or soft soil conditions and also be used for turf protection.

PEDESTRIAN FRIENDLY

HD GROUND PROTECTION

CAPABLE OF SUPPORTING 450 PSI

PRE-ASSEMBLED SECTION: 98" X 4'

40 LBS PER PANEL

FIRE RATINGS: UL94HB

MADE IN THE USA

- Quarter Turn Interlocks
- Durable Work Surface
- Available in Translucent or Gray
- Heavy Duty Flatback Material
- Pedestrian Friendly
- Can be used as a Durable Work Space