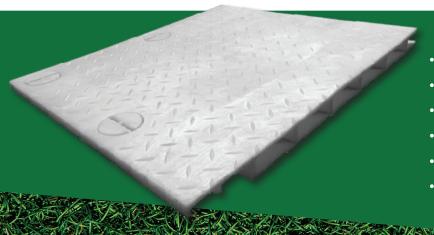

## Field Protection Agency is a provider of **Matrax**

Matrax is a temporary flooring system for pedestrian and heavy vehicular access for event locations, such as, stadiums, universities, and temporary work sites. This product can be used for difficult access ways due to unstable or soft soil conditions and also be used for turf protection.

PEDESTRIAN FRIENDLY

HD GROUND PROTECTION

CAPABLE OF SUPPORTING 450 PSI

PRE-ASSEMBLED SECTION: 98" X 4'

40 LBS PER PANEL

FIRE RATINGS: UL94HB

MADE IN THE USA

- Quarter Turn Interlocks
- Durable Work Surface
- Available in Translucent or Gray
- Heavy Duty Flatback Material
- Pedestrian Friendly
- Can be used as a Durable Work Space