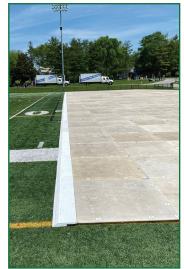

## Field Protection Agency is a provider of **Matrax**

Matrax is a temporary flooring system for pedestrian and heavy vehicular access for event locations, such as, stadiums, universities, and temporary work sites. This product can be used for difficult access ways due to unstable or soft soil conditions and also be used for turf protection.

PEDESTRIAN FRIENDLY

HD GROUND PROTECTION

CAPABLE OF SUPPORTING 450 PSI

PRE-ASSEMBLED SECTION: 98" X 4'

40 LBS PER PANEL

FIRE RATINGS: UL94HB

MADE IN THE USA

- Quarter Turn Interlocks
- Durable Work Surface
- Available in Translucent or Gray
- Heavy Duty Flatback Material
- Pedestrian Friendly
- Can be used as a Durable Work Space