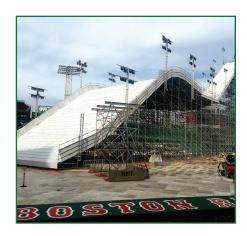

## Field Protection Agency is a provider of **Matrax**

Matrax is a temporary flooring system for pedestrian and heavy vehicular access for event locations, such as, stadiums, universities, and temporary work sites. This product can be used for difficult access ways due to unstable or soft soil conditions and also be used for turf protection.

PEDESTRIAN FRIENDLY

HD GROUND PROTECTION

CAPABLE OF SUPPORTING 450 PSI

PRE-ASSEMBLED SECTION: 98" X 4'

40 LBS PER PANEL

FIRE RATINGS: UL94HB

MADE IN THE USA

- Quarter Turn Interlocks
- Durable Work Surface
- Available in Translucent or Gray
- Heavy Duty Flatback Material
- Pedestrian Friendly
- Can be used as a Durable Work Space