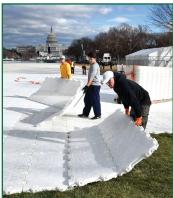

synthetic turf, whether used indoors or outdoors.

TURF PROTECTION

CAPABLE OF SUPPORTING 300 PSI

PRE-ASSEMBLED 4'X8' TILE

16.8 LBS PER PANEL

FIRE RATINGS: UL94HB & ASTM 2859

MADE IN THE USA

- Gender Bar-Compression Lock System
- Translucent, Waffle-Back Product
- ADA Compliant Access Ramps
- Fast Installation
- Locks Seamlessly To Groundshieldz-D™