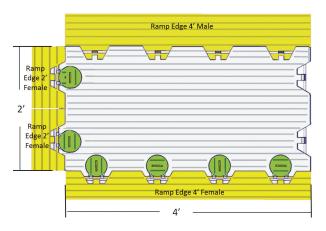

synthetic turf, whether used indoors or outdoors.

TURF PROTECTION

CAPABLE OF SUPPORTING 300 PSI

PRE-ASSEMBLED 4'X8' TILE

16.8 LBS PER PANEL

FIRE RATINGS: UL94HB & ASTM 2859

MADE IN THE USA

- Gender Bar-Compression Lock System
- Translucent, Waffle-Back Product
- ADA Compliant Access Ramps
- Fast Installation
- Locks Seamlessly To Groundshieldz-D™