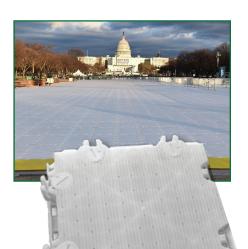

www.FieldProtectionAgency.com info@fieldprotectionagency.com Office (717) 664-2695

Field Protection Agency is a proprietary provider of **GroundShieldz-P** 

**GroundShieldz-P** is a unique temporary flooring option, combining durability with lightweight features. It is the perfect choice for pedestrian walkways and areas experiencing high foot traffic. Functioning as an exceptional turf protection solution, **GroundShieldz-P** ensures the vitality of grass with breathability, allowing sunlight to permeate while safeguarding it from potential damage caused by pedestrians or vehicles. This versatile product is suitable for both natural and

synthetic turf, whether used indoors or outdoors.

TURF PROTECTION

CAPABLE OF SUPPORTING 300 PSI

PRE-ASSEMBLED 4'X8' TILE

16.8 LBS PER PANEL

FIRE RATINGS: UL94HB & ASTM 2859

MADE IN THE USA

- Gender Bar-Compression Lock System
- Translucent, Waffle-Back Product
- ADA Compliant Access Ramps
- Fast Installation
- Locks Seamlessly To Groundshieldz-D™