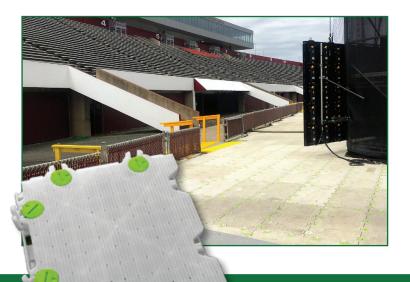

www.FieldProtectionAgency.com info@fieldprotectionagency.com Office (717) 664-2695

Field Protection Agency is a proprietary provider of **GroundShieldz-D** 

GroundShieldz-D is a unique temporary flooring option, combining durability with lightweight features. It is the perfect choice for pedestrian walkways and areas experiencing high foot traffic. It can support the weight of forklifts with trucks and vehicular traffic. GroundShieldz-D is a versatile product suitable for both natural and synthetic turf, whether used indoors or outdoors.

DRIVABLE & PEDESTRIAN

TURF PROTECTION

CAPABLE OF SUPPORTING 450 PSI

PRE-ASSEMBLED 4'X8' TILE

24.5 LBS PER PANEL

FIRE RATINGS: UL94HB & ASTM 2859

MADE IN THE USA

- Gender Bar-Compression Lock System
- Durable Flatback System
- ADA Compliant Access Ramps
- Supports Heavy Machinery
- · Locks Seamlessly To Groundshieldz-P