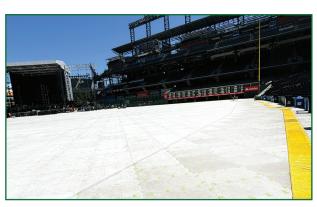

www.FieldProtectionAgency.com info@fieldprotectionagency.com Office (717) 664-2695

Field Protection Agency is a proprietary provider of **GroundShieldz-D** 

GroundShieldz-D is a unique temporary flooring option, combining durability with lightweight features. It is the perfect choice for pedestrian walkways and areas experiencing high foot traffic. It can support the weight of forklifts with trucks and vehicular traffic. GroundShieldz-D is a versatile product suitable for both natural and synthetic turf, whether used indoors or outdoors.

DRIVABLE & PEDESTRIAN

TURF PROTECTION

CAPABLE OF SUPPORTING 450 PSI

PRE-ASSEMBLED 4'X8' TILE

24.5 LBS PER PANEL

FIRE RATINGS: UL94HB & ASTM 2859

MADE IN THE USA

- Gender Bar-Compression Lock System
- Durable Flatback System
- ADA Compliant Access Ramps
- Supports Heavy Machinery
- · Locks Seamlessly To Groundshieldz-P