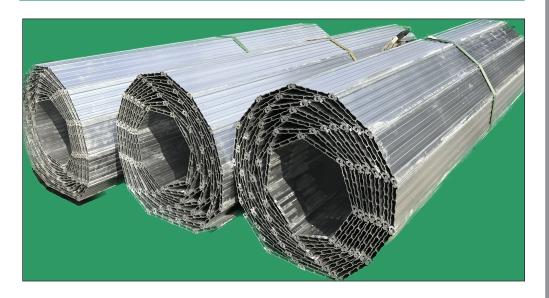

- Pre-Assembled Section: 5' x 10' & 10' x 50' Rolls
- Extruded Aluminum
- Turf Protection
- Drivable
- Durable Flatback Drivable System
- Easy Install In Under 2 Minutes

DRIVABLE

**PEDESTRIAN FRIENDLY** 

**TURF PROTECTION** 

PRE-ASSEMBLED SECTION: 5' X 50' ROLL 10' X 50' ROLL

2300 LBS PER ROLL

FIRE RATINGS: AA

MADE IN THE USA 100% RECYCLABLE